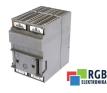

## Repair 6ES7315-2AF01-0AB0 SIEMENS

We will repair every SIEMENS device. If you cannot find the device that interests you, please contact us. We collect the devices **free of charge** via a courier or in person, thanks to which we are able to carry out the repair within several hours. We will diagnose your equipment **for free**, and if you do not decide on our service, you will not incur any costs. We offer **24 months warranty** for all completed repairs. We are available 24/7, also at weekends and on holidays. **Call us 24/7:** <u>+48 71 750 09 77</u> and receive immediate help.

## SPECIFICATIONS

| MANUFACTURER | SIEMENS            |
|--------------|--------------------|
| MODEL        | 6ES7315-2AF01-0AB0 |
| CATEGORY     | PLC Systems        |
| SERIES       | SIMATIC S7-300     |
| WEIGHT       | 1.0 kg             |