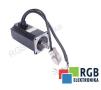

## Repair SGME-04VF14 YASKAWA

We will repair every YASKAWA device. If you cannot find the device that interests you, please contact us. We collect the devices **free of charge** via a courier or in person, thanks to which we are able to carry out the repair within several hours. We will diagnose your equipment **for free**, and if you do not decide on our service, you will not incur any costs. We offer **24 months warranty** for all completed repairs. We are available 24/7, also at weekends and on holidays. **Call us 24/7:** <u>+48 71</u> <u>750 09 77</u> and receive immediate help.

## SPECIFICATIONS

| MANUFACTURER | YASKAWA          |
|--------------|------------------|
| MODEL        | SGME-04VF14      |
| CATEGORY     | AC and DC motors |
| WEIGHT       | 5.0 kg           |