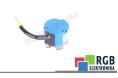

## Repair 35-500P4-L6-5V TAMAGAWA

We will repair every TAMAGAWA device. If you cannot find the device that interests you, please contact us. We collect the devices **free of charge** via a courier or in person, thanks to which we are able to carry out the repair within several hours. We will diagnose your equipment **for free**, and if you do not decide on our service, you will not incur any costs. We offer **24 months warranty** for all completed repairs. We are available 24/7, also at weekends and on holidays. **Call us 24/7:** <u>+48 71</u> <u>750 09 77</u> and receive immediate help.

## SPECIFICATIONS

| MANUFACTURER | TAMAGAWA                       |
|--------------|--------------------------------|
| MODEL        | 35-500P4-L6-5V                 |
| CATEGORY     | Encoders and measuring systems |
| WEIGHT       | 0.2 kg                         |