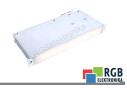

## SPECIFICATIONS

| MODEL6SN1113-1AB01-0BA1CATEGORYServoamplifiers and invertersSERIESSIMODRIVEWEIGHT4.0 kg | MANUFACTURER | SIEMENS                       |
|-----------------------------------------------------------------------------------------|--------------|-------------------------------|
| SERIES SIMODRIVE                                                                        | MODEL        | 6SN1113-1AB01-0BA1            |
|                                                                                         | CATEGORY     | Servoamplifiers and inverters |
| WEIGHT 4.0 kg                                                                           | SERIES       | SIMODRIVE                     |
|                                                                                         | WEIGHT       | 4.0 kg                        |