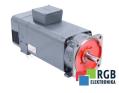

## Repair 1PH6105-4CG46-Z SIEMENS

We will repair every SIEMENS device. If you cannot find the device that interests you, please contact us. We collect the devices **free of charge** via a courier or in person, thanks to which we are able to carry out the repair within several hours. We will diagnose your equipment **for free**, and if you do not decide on our service, you will not incur any costs. We offer **24 months warranty** for all completed repairs. We are available 24/7, also at weekends and on holidays. **Call us 24/7:** <u>+48 71 750 09 77</u> and receive immediate help.

## SPECIFICATIONS

| MANUFACTURER | SIEMENS          |
|--------------|------------------|
| MODEL        | 1PH6105-4CG46-Z  |
| CATEGORY     | AC and DC motors |
| WEIGHT       | 90.0 kg          |