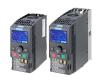

## Repair 6SL3224-0BE38-8UA0 SIEMENS

We will repair every SIEMENS device. If you cannot find the device that interests you, please contact us. We collect the devices **free of charge** via a courier or in person, thanks to which we are able to carry out the repair within several hours. We will diagnose your equipment **for free**, and if you do not decide on our service, you will not incur any costs. We offer **24 months warranty** for all completed repairs. We are available 24/7, also at weekends and on holidays. **Call us 24/7:** <u>+48 71 750 09 77</u> and receive immediate help.

## SPECIFICATIONS

| MODEL6SL3224-0BE38-8UA0CATEGORYServoamplifiers and invertersSERIESSINAMICSWEIGHT4.0 kg | MANUFACTURER | SIEMENS                       |
|----------------------------------------------------------------------------------------|--------------|-------------------------------|
| SERIES SINAMICS                                                                        | MODEL        | 6SL3224-0BE38-8UA0            |
|                                                                                        | CATEGORY     | Servoamplifiers and inverters |
| WEIGHT 4.0 kg                                                                          | SERIES       | SINAMICS                      |
|                                                                                        | WEIGHT       | 4.0 kg                        |