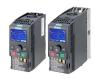

## Repair 6SL3224-0BE23-0AA0 SIEMENS

We will repair every SIEMENS device. If you cannot find the device that interests you, please contact us. We collect the devices **free of charge** via a courier or in person, thanks to which we are able to carry out the repair within several hours. We will diagnose your equipment **for free**, and if you do not decide on our service, you will not incur any costs. We offer **24 months warranty** for all completed repairs. We are available 24/7, also at weekends and on holidays. **Call us 24/7:** <u>+48 71 750 09 77</u> and receive immediate help.

## SPECIFICATIONS

| MODEL 6S    | SL3224-0BE23-0AA0            |
|-------------|------------------------------|
| CATEGORY Se | ervoamplifiers and inverters |
| SERIES SIM  | NAMICS                       |
| WEIGHT 4.0  | 0 kg                         |