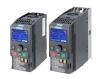

## Repair 6SL3224-0BE21-5UA0 SIEMENS

We will repair every SIEMENS device. If you cannot find the device that interests you, please contact us. We collect the devices **free of charge** via a courier or in person, thanks to which we are able to carry out the repair within several hours. We will diagnose your equipment **for free**, and if you do not decide on our service, you will not incur any costs. We offer **24 months warranty** for all completed repairs. We are available 24/7, also at weekends and on holidays. **Call us 24/7:** <u>+48 71 750 09 77</u> and receive immediate help.

## SPECIFICATIONS

| MODEL 6SL3224-0BE21-5UA0   CATEGORY Servoamplifiers and inverters   SERIES SINAMICS   WEIGHT 4.0 kg | MANUFACTURER | SIEMENS                       |
|-----------------------------------------------------------------------------------------------------|--------------|-------------------------------|
| SERIES SINAMICS                                                                                     | MODEL        | 6SL3224-0BE21-5UA0            |
|                                                                                                     | CATEGORY     | Servoamplifiers and inverters |
| WEIGHT 4.0 kg                                                                                       | SERIES       | SINAMICS                      |
|                                                                                                     | WEIGHT       | 4.0 kg                        |