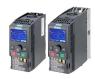

## Repair 6SL3224-0BE22-2AA0 SIEMENS

We will repair every SIEMENS device. If you cannot find the device that interests you, please contact us. We collect the devices **free of charge** via a courier or in person, thanks to which we are able to carry out the repair within several hours. We will diagnose your equipment **for free**, and if you do not decide on our service, you will not incur any costs. We offer **24 months warranty** for all completed repairs. We are available 24/7, also at weekends and on holidays. **Call us 24/7:** <u>+48 71 750 09 77</u> and receive immediate help.

## SPECIFICATIONS

| MODEL 6SI    | SL3224-0BE22-2AA0            |
|--------------|------------------------------|
| CATEGORY Set | ervoamplifiers and inverters |
| SERIES SIN   | NAMICS                       |
| WEIGHT 4.0   | ) kg                         |