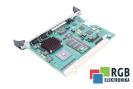

## Repair S30810-Q2311-X-E2 SIEMENS

We will repair every SIEMENS device. If you cannot find the device that interests you, please contact us. We collect the devices free of charge via a courier or in person, thanks to which we are able to carry out the repair within several hours. We will diagnose your equipment for free, and if you do not decide on our service, you will not incur any costs. We offer 24 months warranty for all completed repairs. We are available 24/7, also at weekends and on holidays. Call us 24/7: +48 71 750 09 77 and receive immediate help.

## SPECIFICATIONS

| MANUFACTURER | SIEMENS              |
|--------------|----------------------|
| MODEL        | S30810-Q2311-X-E2    |
| CATEGORY     | Industrial computers |
| WEIGHT       | 1.0 kg               |