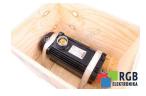

## SPECIFICATIONS

| MANUFACTURER | PARVEX           |
|--------------|------------------|
| MODEL        | LC620TJR0004     |
| CATEGORY     | AC and DC motors |
| WEIGHT       | 9.7 kg           |

## TEST STAND

We have test stands developed by us, thanks to which we check whether the device is operational. They make sure that PARVEX LC620TJR0004 is repaired.

FREE REPAIR COST ESTIMATION AND DEVICE PICK-UP