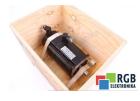

## Repair NX620EARR7310 PARVEX

We will repair every PARVEX device. If you cannot find the device that interests you, please contact us. We collect the devices **free of charge** via a courier or in person, thanks to which we are able to carry out the repair within several hours. We will diagnose your equipment **for free**, and if you do not decide on our service, you will not incur any costs. We offer **24 months warranty** for all completed repairs. We are available 24/7, also at weekends and on holidays. **Call us 24/7:** <u>+48 71 750 09 77</u> and receive immediate help.

## SPECIFICATIONS

| MANUFACTURER | PARVEX           |
|--------------|------------------|
| MODEL        | NX620EARR7310    |
| CATEGORY     | AC and DC motors |
| WEIGHT       | 14.0 kg          |