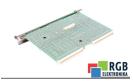

## SPECIFICATIONS

| MANUFACTURER | BOSCH                         |
|--------------|-------------------------------|
| MODEL        | ZE300                         |
| CATEGORY     | Servoamplifiers and inverters |
| WEIGHT       | 1.0 kg                        |

## TEST STAND

We have test stands developed by us, thanks to which we check whether the device is operational. They make sure that BOSCH ZE300 is repaired.

FREE REPAIR COST ESTIMATION AND DEVICE PICK-UP