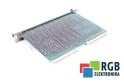

## SPECIFICATIONS

| MANUFACTURER | BOSCH                         |
|--------------|-------------------------------|
| MODEL        | ZE611                         |
| CATEGORY     | Servoamplifiers and inverters |
| WEIGHT       | 1.0 kg                        |

## TEST STAND

We have test stands developed by us, thanks to which we check whether the device is operational. They make sure that BOSCH ZE611 is repaired.

FREE REPAIR COST ESTIMATION AND DEVICE PICK-UP