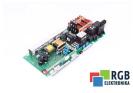

## Repair C98043-A1716-L10 SIEMENS

We will repair every SIEMENS device. If you cannot find the device that interests you, please contact us. We collect the devices **free of charge** via a courier or in person, thanks to which we are able to carry out the repair within several hours. We will diagnose your equipment **for free**, and if you do not decide on our service, you will not incur any costs. We offer **24 months warranty** for all completed repairs. We are available 24/7, also at weekends and on holidays. **Call us 24/7:** <u>+48 71 750 09 77</u> and receive immediate help.

## SPECIFICATIONS

| MANUFACTURER | SIEMENS                       |
|--------------|-------------------------------|
| MODEL        | C98043-A1716-L10              |
| CATEGORY     | Servoamplifiers and inverters |
| WEIGHT       | 4.0 kg                        |