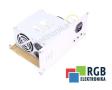

## Repair LP6-2 230W LINKWORLD

We will repair every LINKWORLD device. If you cannot find the device that interests you, please contact us. We collect the devices **free of charge** via a courier or in person, thanks to which we are able to carry out the repair within several hours. We will diagnose your equipment **for free**, and if you do not decide on our service, you will not incur any costs. We offer **24 months warranty** for all completed repairs. We are available 24/7, also at weekends and on holidays. **Call us 24/7:** <u>+48 71</u> <u>750 09 77</u> and receive immediate help.

## SPECIFICATIONS

| MANUFACTURER | LINKWORLD   |
|--------------|-------------|
| MODEL        | LP6-2 230W  |
| CATEGORY     | PLC Systems |
| WEIGHT       | 2.0 kg      |