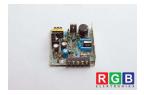

## Repair PSR-SE15 IDEC

We will repair every IDEC device. If you cannot find the device that interests you, please contact us. We collect the devices free of charge via a courier or in person, thanks to which we are able to carry out the repair within several hours. We will diagnose your equipment for free, and if you do not decide on our service, you will not incur any costs. We offer 24 months warranty for all completed repairs. We are available 24/7, also at weekends and on holidays. Call us 24/7: +48 71 750 09 77 and receive immediate help.

## **SPECIFICATIONS**

MANUFACTURER IDEC

MODEL PSR-SE15 CATEGORY PLC Systems

**DIMENSIONS**  $10.0 \text{ cm} \times 10.0 \text{ cm} \times 10.0 \text{ cm}$ 

WEIGHT 0.3 kg

OTHER NAMES PSRSE15 | PSR SE15 | PSR-SE15