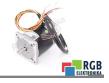

## Repair SL32-060-070802 AHS

We will repair every AHS device. If you cannot find the device that interests you, please contact us. We collect the devices free of charge via a courier or in person, thanks to which we are able to carry out the repair within several hours. We will diagnose your equipment for free, and if you do not decide on our service, you will not incur any costs. We offer 24 months warranty for all completed repairs. We are available 24/7, also at weekends and on holidays. Call us 24/7: +48 71 750 09 77 and receive immediate help.

## **SPECIFICATIONS**

MANUFACTURER AHS

MODEL SL32-060-070802 CATEGORY AC and DC motors

WEIGHT 3.0 kg