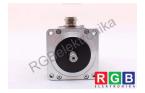

## Repair RSM 4/891.124.1S MAYR

We will repair every MAYR device. If you cannot find the device that interests you, please contact us. We collect the devices free of charge via a courier or in person, thanks to which we are able to carry out the repair within several hours. We will diagnose your equipment for free, and if you do not decide on our service, you will not incur any costs. We offer 24 months warranty for all completed repairs. We are available 24/7, also at weekends and on holidays. Call us 24/7: +48 71 750 09 77 and receive immediate help.

## **SPECIFICATIONS**

MANUFACTURER MAYR

MODEL RSM 4/891.124.1S CATEGORY AC and DC motors

**DIMENSIONS** 9.0 cm x 9.0 cm x 20.0 cm

WEIGHT 1132313.0 kg