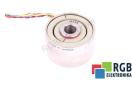

## SPECIFICATIONS

| MANUFACTURER | HAROWE                         |
|--------------|--------------------------------|
| MODEL        | 21BRCX-510-D7B/10              |
| CATEGORY     | Encoders and measuring systems |
| WEIGHT       | 1.0 kg                         |