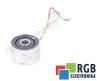

## Repair 21BRCX-510-D7A/10 HAROWE

We will repair every HAROWE device. If you cannot find the device that interests you, please contact us. We collect the devices free of charge via a courier or in person, thanks to which we are able to carry out the repair within several hours. We will diagnose your equipment for free, and if you do not decide on our service, you will not incur any costs. We offer 24 months warranty for all completed repairs. We are available 24/7, also at weekends and on holidays. Call us 24/7: +48 71 750 09 77 and receive immediate help.

## **SPECIFICATIONS**

MANUFACTURER HAROWE

MODEL 21BRCX-510-D7A/10

CATEGORY Encoders and measuring systems

WEIGHT 1.0 kg