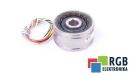

## SPECIFICATIONS

| MANUFACTURER | ETE                            |
|--------------|--------------------------------|
| MODEL        | U1016-B110                     |
| CATEGORY     | Encoders and measuring systems |
| WEIGHT       | 1.0 kg                         |

## TEST STAND

We have test stands developed by us, thanks to which we check whether the device is operational. They make sure that ETE U1016-B110 is repaired.

FREE REPAIR COST ESTIMATION AND DEVICE PICK-UP