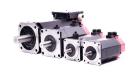

## Repair A06B-2202-B002 FANUC

We will repair every FANUC device. If you cannot find the device that interests you, please contact us. We collect the devices **free of charge** via a courier or in person, thanks to which we are able to carry out the repair within several hours. We will diagnose your equipment **for free**, and if you do not decide on our service, you will not incur any costs. We offer **24 months warranty** for all completed repairs. We are available 24/7, also at weekends and on holidays. **Call us 24/7:** <u>+48 71 750 09 77</u> and receive immediate help.

## SPECIFICATIONS

| MANUFACTURER | FANUC            |
|--------------|------------------|
| MODEL        | A06B-2202-B002   |
| CATEGORY     | AC and DC motors |
| WEIGHT       | 19.0 kg          |