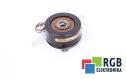

## Repair 21BRX700-D42AA API-HAROWE

We will repair every API-HAROWE device. If you cannot find the device that interests you, please contact us. We collect the devices free of charge via a courier or in person, thanks to which we are able to carry out the repair within several hours. We will diagnose your equipment for free, and if you do not decide on our service, you will not incur any costs. We offer 24 months warranty for all completed repairs. We are available 24/7, also at weekends and on holidays. Call us 24/7: +48 71 750 09 77 and receive immediate help.

## SPECIFICATIONS

| MANUFACTURER | API-HAROWE                     |
|--------------|--------------------------------|
| MODEL        | 21BRX700-D42AA                 |
| CATEGORY     | Encoders and measuring systems |
| WEIGHT       | 1.0 kg                         |