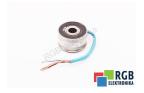

## Repair 21BRCX-521-JA84/20 API-HAROWE

We will repair every API-HAROWE device. If you cannot find the device that interests you, please contact us. We collect the devices free of charge via a courier or in person, thanks to which we are able to carry out the repair within several hours. We will diagnose your equipment for free, and if you do not decide on our service, you will not incur any costs. We offer 24 months warranty for all completed repairs. We are available 24/7, also at weekends and on holidays. Call us 24/7: +48 71 750 09 77 and receive immediate help.

## **SPECIFICATIONS**

MANUFACTURER API-HAROWE

MODEL 21BRCX-521-JA84/20

CATEGORY Encoders and measuring systems

**DIMENSIONS** 6.0 cm x 6.0 cm x 6.0 cm

WEIGHT 1.0 kg