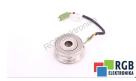

## SPECIFICATIONS

| MANUFACTURER | LTN                            |
|--------------|--------------------------------|
| MODEL        | RE-15-4-D01                    |
| CATEGORY     | Encoders and measuring systems |
| WEIGHT       | 1.0 kg                         |

## TEST STAND

We have test stands developed by us, thanks to which we check whether the device is operational. They make sure that LTN RE-15-4-D01 is repaired.

FREE REPAIR COST ESTIMATION AND DEVICE PICK-UP