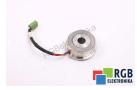

## Repair RE-15-3-D01 LTN

We will repair every LTN device. If you cannot find the device that interests you, please contact us. We collect the devices **free of charge** via a courier or in person, thanks to which we are able to carry out the repair within several hours. We will diagnose your equipment **for free**, and if you do not decide on our service, you will not incur any costs. We offer **24 months warranty** for all completed repairs. We are available 24/7, also at weekends and on holidays. **Call us 24/7:** <u>+48 71 750 09 77</u> and receive immediate help.

## SPECIFICATIONS

| MANUFACTURER | LTN                            |
|--------------|--------------------------------|
| MODEL        | RE-15-3-D01                    |
| CATEGORY     | Encoders and measuring systems |
| WEIGHT       | 1.0 kg                         |