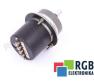

## SPECIFICATIONS

| MANUFACTURER | SANSEI                         |
|--------------|--------------------------------|
| MODEL        | HD52A                          |
| CATEGORY     | Encoders and measuring systems |
| WEIGHT       | 1.0 kg                         |

## TEST STAND

We have test stands developed by us, thanks to which we check whether the device is operational. They make sure that SANSEI HD52A is repaired.

FREE REPAIR COST ESTIMATION AND DEVICE PICK-UP