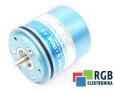

## Repair 63062 ENCODER LEINE&LINDE

We will repair every LEINE&LINDE device. If you cannot find the device that interests you, please contact us. We collect the devices **free of charge** via a courier or in person, thanks to which we are able to carry out the repair within several hours. We will diagnose your equipment **for free**, and if you do not decide on our service, you will not incur any costs. We offer **24 months warranty** for all completed repairs. We are available 24/7, also at weekends and on holidays. **Call us 24/7:** <u>+48 71</u> <u>750 09 77</u> and receive immediate help.

## SPECIFICATIONS

| MANUFACTURER | LEINE&LINDE                    |
|--------------|--------------------------------|
| MODEL        | 63062 ENCODER                  |
| CATEGORY     | Encoders and measuring systems |
| WEIGHT       | 1.0 kg                         |