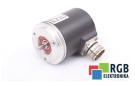

## Repair ID.NR. 684900110 KETTNER

We will repair every KETTNER device. If you cannot find the device that interests you, please contact us. We collect the devices **free of charge** via a courier or in person, thanks to which we are able to carry out the repair within several hours. We will diagnose your equipment **for free**, and if you do not decide on our service, you will not incur any costs. We offer **24 months warranty** for all completed repairs. We are available 24/7, also at weekends and on holidays. **Call us 24/7:** <u>+48 71</u> <u>750 09 77</u> and receive immediate help.

## SPECIFICATIONS

| MANUFACTURER | KETTNER                        |
|--------------|--------------------------------|
| MODEL        | ID.NR. 684900110               |
| CATEGORY     | Encoders and measuring systems |
| WEIGHT       | 1.0 kg                         |