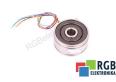

## Repair JSSBH-21-P-4 LITTON

We will repair every LITTON device. If you cannot find the device that interests you, please contact us. We collect the devices **free of charge** via a courier or in person, thanks to which we are able to carry out the repair within several hours. We will diagnose your equipment **for free**, and if you do not decide on our service, you will not incur any costs. We offer **24 months warranty** for all completed repairs. We are available 24/7, also at weekends and on holidays. **Call us 24/7:** <u>+48 71 750 09 77</u> and receive immediate help.

## SPECIFICATIONS

| MANUFACTURER | LITTON                         |
|--------------|--------------------------------|
| MODEL        | JSSBH-21-P-4                   |
| CATEGORY     | Encoders and measuring systems |
| WEIGHT       | 1.0 kg                         |

## TEST STAND

We have test stands developed by us, thanks to which we check whether the device is operational. They make sure that LITTON JSSBH-21-P-4 is repaired.

FREE REPAIR COST ESTIMATION AND DEVICE PICK-UP