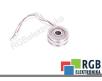

## Repair R-SSBH-15-E-5-NX LITTON

We will repair every LITTON device. If you cannot find the device that interests you, please contact us. We collect the devices **free of charge** via a courier or in person, thanks to which we are able to carry out the repair within several hours. We will diagnose your equipment **for free**, and if you do not decide on our service, you will not incur any costs. We offer **24 months warranty** for all completed repairs. We are available 24/7, also at weekends and on holidays. **Call us 24/7:** <u>+48 71 750 09 77</u> and receive immediate help.

## SPECIFICATIONS

| MANUFACTURER | LITTON                         |
|--------------|--------------------------------|
| MODEL        | R-SSBH-15-E-5-NX               |
| CATEGORY     | Encoders and measuring systems |
| WEIGHT       | 1.0 kg                         |