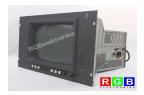

## Repair S/851442006 NUM

We will repair every NUM device. If you cannot find the device that interests you, please contact us. We collect the devices free of charge via a courier or in person, thanks to which we are able to carry out the repair within several hours. We will diagnose your equipment for free, and if you do not decide on our service, you will not incur any costs. We offer 24 months warranty for all completed repairs. We are available 24/7, also at weekends and on holidays. Call us 24/7: +48 71 750 09 77 and receive immediate help.

## **SPECIFICATIONS**

MANUFACTURER NUM

MODEL S/851442006 CATEGORY Operator panels

WEIGHT 16.5 kg

OTHER NAMES S851442006 | S 851442006 | S/851442006