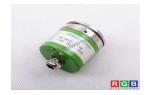

## Repair AMI100/43 WINKELSCHRITTGEBER

We will repair every WINKELSCHRITTGEBER device. If you cannot find the device that interests you, please contact us. We collect the devices free of charge via a courier or in person, thanks to which we are able to carry out the repair within several hours. We will diagnose your equipment for free, and if you do not decide on our service, you will not incur any costs. We offer 24 months warranty for all completed repairs. We are available 24/7, also at weekends and on holidays. Call us 24/7: +48 71 750 09 77 and receive immediate help.

## **SPECIFICATIONS**

MANUFACTURER WINKELSCHRITTGEBER

MODEL AMI100/43

CATEGORY Encoders and measuring systems

**DIMENSIONS** 6.0 cm x 6.0 cm x 8.0 cm

WEIGHT 0.3 kg

OTHER NAMES AMI10043 | AMI100 43 | AMI100/43