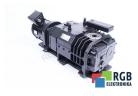

## Repair HDM170/80-2MB5 RIIETSCHI

We will repair every RIIETSCHI device. If you cannot find the device that interests you, please contact us. We collect the devices **free of charge** via a courier or in person, thanks to which we are able to carry out the repair within several hours. We will diagnose your equipment **for free**, and if you do not decide on our service, you will not incur any costs. We offer **24 months warranty** for all completed repairs. We are available 24/7, also at weekends and on holidays. **Call us 24/7:** <u>+48 71</u> <u>750 09 77</u> and receive immediate help.

## SPECIFICATIONS

| MANUFACTURER | RIIETSCHI        |
|--------------|------------------|
| MODEL        | HDM170/80-2MB5   |
| CATEGORY     | AC and DC motors |
| WEIGHT       | 100.0 kg         |