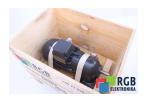

## Repair ZALD63N12-2/4D STEPHAN

We will repair every STEPHAN device. If you cannot find the device that interests you, please contact us. We collect the devices free of charge via a courier or in person, thanks to which we are able to carry out the repair within several hours. We will diagnose your equipment for free, and if you do not decide on our service, you will not incur any costs. We offer 24 months warranty for all completed repairs. We are available 24/7, also at weekends and on holidays. Call us 24/7: +48 71 750 09 77 and receive immediate help.

## **SPECIFICATIONS**

MANUFACTURER STEPHAN

MODEL ZALD63N12-2/4D CATEGORY AC and DC motors

WEIGHT 15.0 kg