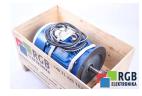

## Repair 160 M 4 MRS H MRS

We will repair every MRS device. If you cannot find the device that interests you, please contact us. We collect the devices free of charge via a courier or in person, thanks to which we are able to carry out the repair within several hours. We will diagnose your equipment for free, and if you do not decide on our service, you will not incur any costs. We offer 24 months warranty for all completed repairs. We are available 24/7, also at weekends and on holidays. Call us 24/7: +48 71 750 09 77 and receive immediate help.

## SPECIFICATIONS

| MANUFACTURER | MRS              |
|--------------|------------------|
| MODEL        | 160 M 4 MRS H    |
| CATEGORY     | AC and DC motors |
| WEIGHT       | 100.0 kg         |