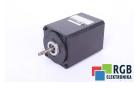

## Repair DM265-20 GROSCHOPP

We will repair every GROSCHOPP device. If you cannot find the device that interests you, please contact us. We collect the devices **free of charge** via a courier or in person, thanks to which we are able to carry out the repair within several hours. We will diagnose your equipment **for free**, and if you do not decide on our service, you will not incur any costs. We offer **24 months warranty** for all completed repairs. We are available 24/7, also at weekends and on holidays. **Call us 24/7:** <u>+48 71</u> <u>750 09 77</u> and receive immediate help.

## SPECIFICATIONS

| MANUFACTURER | GROSCHOPP        |
|--------------|------------------|
| MODEL        | DM265-20         |
| CATEGORY     | AC and DC motors |
| WEIGHT       | 1.0 kg           |