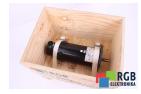

## SPECIFICATIONS

| MANUFACTURER | CDS              |
|--------------|------------------|
| MODEL        | MM1000T          |
| CATEGORY     | AC and DC motors |
| WEIGHT       | 10.0 kg          |