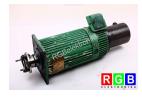

## Repair K 7716 WAMEL

We will repair every WAMEL device. If you cannot find the device that interests you, please contact us. We collect the devices **free of charge** via a courier or in person, thanks to which we are able to carry out the repair within several hours. We will diagnose your equipment **for free**, and if you do not decide on our service, you will not incur any costs. We offer **24 months warranty** for all completed repairs. We are available 24/7, also at weekends and on holidays. **Call us 24/7:** <u>+48 71 750 09 77</u> and receive immediate help.

## SPECIFICATIONS

| MANUFACTURER | WAMEL                                     |
|--------------|-------------------------------------------|
| MODEL        | К 7716                                    |
| CATEGORY     | AC and DC motors                          |
| WEIGHT       | 61.0 kg                                   |
| OTHER NAMES  | K7716DC   K7716 DC   K 7716DC   K 7716 DC |