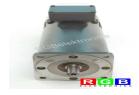

## Repair BR 60 L 30/13 MAGNETIC

We will repair every MAGNETIC device. If you cannot find the device that interests you, please contact us. We collect the devices **free of charge** via a courier or in person, thanks to which we are able to carry out the repair within several hours. We will diagnose your equipment **for free**, and if you do not decide on our service, you will not incur any costs. We offer **24 months warranty** for all completed repairs. We are available 24/7, also at weekends and on holidays. **Call us 24/7:** <u>+48 71</u> <u>750 09 77</u> and receive immediate help.

## SPECIFICATIONS

| MANUFACTURER | MAGNETIC         |
|--------------|------------------|
| MODEL        | BR 60 L 30/13    |
| CATEGORY     | AC and DC motors |
| WEIGHT       | 12.0 kg          |