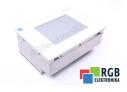

## Repair MT-316-A-TX-TFT STAHL

We will repair every STAHL device. If you cannot find the device that interests you, please contact us. We collect the devices **free of charge** via a courier or in person, thanks to which we are able to carry out the repair within several hours. We will diagnose your equipment **for free**, and if you do not decide on our service, you will not incur any costs. We offer **24 months warranty** for all completed repairs. We are available 24/7, also at weekends and on holidays. **Call us 24/7:** <u>+48 71 750 09 77</u> and receive immediate help.

## SPECIFICATIONS

| MANUFACTURER | STAHL           |
|--------------|-----------------|
| MODEL        | MT-316-A-TX-TFT |
| CATEGORY     | Operator panels |
| WEIGHT       | 14.0 kg         |