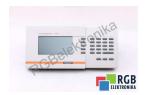

## **SPECIFICATIONS**

MANUFACTURER **FISCHER** 

MODEL FISCHERSCOPE MMS BETASCOPE

CATEGORY Operator panels

**DIMENSIONS** 20.0 cm x 20.0 cm x 34.0 cm

WEIGHT 3.2 kg

OTHER NAMES FISCHERSCOPEMMSBETASCOPE |

FISCHERSCOPEMMS BETASCOPE | FISCHERSCOPE MMSBETASCOPE | FISCHERSCOPE MMS BETASCOPE