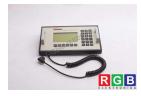

## Repair Z 010 012 DCE EMHART

We will repair every EMHART device. If you cannot find the device that interests you, please contact us. We collect the devices **free of charge** via a courier or in person, thanks to which we are able to carry out the repair within several hours. We will diagnose your equipment **for free**, and if you do not decide on our service, you will not incur any costs. We offer **24 months warranty** for all completed repairs. We are available 24/7, also at weekends and on holidays. **Call us 24/7:** <u>+48 71 750 09 77</u> and receive immediate help.

## SPECIFICATIONS

| MANUFACTURER | EMHART                      |
|--------------|-----------------------------|
| MODEL        | Z 010 012 DCE               |
| CATEGORY     | Operator panels             |
| DIMENSIONS   | 16.0 cm x 16.0 cm x 27.0 cm |
| WEIGHT       | 1.1 kg                      |