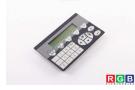

## SPECIFICATIONS

| MANUFACTURER | NAIS                      |
|--------------|---------------------------|
| MODEL        | GK-10                     |
| CATEGORY     | Operator panels           |
| DIMENSIONS   | 9.0 cm x 9.0 cm x 14.0 cm |
| WEIGHT       | 0.32 kg                   |
| OTHER NAMES  | GK10   GK 10   GK-10      |