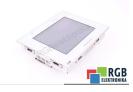

## Repair ETOP20C-10945 UNIOP

We will repair every UNIOP device. If you cannot find the device that interests you, please contact us. We collect the devices **free of charge** via a courier or in person, thanks to which we are able to carry out the repair within several hours. We will diagnose your equipment **for free**, and if you do not decide on our service, you will not incur any costs. We offer **24 months warranty** for all completed repairs. We are available 24/7, also at weekends and on holidays. **Call us 24/7:** <u>+48 71 750 09 77</u> and receive immediate help.

## SPECIFICATIONS

| MANUFACTURER | UNIOP           |
|--------------|-----------------|
| MODEL        | ETOP20C-10945   |
| CATEGORY     | Operator panels |
| WEIGHT       | 2.0 kg          |