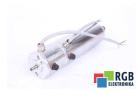

## Repair 30PL082DT14S SIBONI

We will repair every SIBONI device. If you cannot find the device that interests you, please contact us. We collect the devices **free of charge** via a courier or in person, thanks to which we are able to carry out the repair within several hours. We will diagnose your equipment **for free**, and if you do not decide on our service, you will not incur any costs. We offer **24 months warranty** for all completed repairs. We are available 24/7, also at weekends and on holidays. **Call us 24/7:** <u>+48 71 750 09 77</u> and receive immediate help.

## SPECIFICATIONS

| MANUFACTURER | SIBONI           |
|--------------|------------------|
| MODEL        | 30PL082DT14S     |
| CATEGORY     | AC and DC motors |
| WEIGHT       | 2.0 kg           |