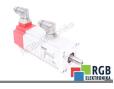

## Repair S0601B302 SIBONI

We will repair every SIBONI device. If you cannot find the device that interests you, please contact us. We collect the devices **free of charge** via a courier or in person, thanks to which we are able to carry out the repair within several hours. We will diagnose your equipment **for free**, and if you do not decide on our service, you will not incur any costs. We offer **24 months warranty** for all completed repairs. We are available 24/7, also at weekends and on holidays. **Call us 24/7:** <u>+48 71 750 09 77</u> and receive immediate help.

## SPECIFICATIONS

| MANUFACTURER | SIBONI           |
|--------------|------------------|
| MODEL        | S0601B302        |
| CATEGORY     | AC and DC motors |
| WEIGHT       | 2.0 kg           |

## TEST STAND

We have test stands developed by us, thanks to which we check whether the device is operational. They make sure that SIBONI S0601B302 is repaired.

FREE REPAIR COST ESTIMATION AND DEVICE PICK-UP