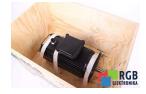

## Repair SDS071-K0-210-2000-RT22 ATS

We will repair every ATS device. If you cannot find the device that interests you, please contact us. We collect the devices **free of charge** via a courier or in person, thanks to which we are able to carry out the repair within several hours. We will diagnose your equipment **for free**, and if you do not decide on our service, you will not incur any costs. We offer **24 months warranty** for all completed repairs. We are available 24/7, also at weekends and on holidays. **Call us 24/7:** <u>+48 71 750 09 77</u> and receive immediate help.

## SPECIFICATIONS

| MANUFACTURER | ATS                     |
|--------------|-------------------------|
| MODEL        | SDS071-K0-210-2000-RT22 |
| CATEGORY     | AC and DC motors        |
| WEIGHT       | 25.0 kg                 |