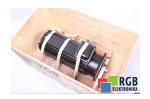

## Repair A-100BA-06C LOHER

We will repair every LOHER device. If you cannot find the device that interests you, please contact us. We collect the devices free of charge via a courier or in person, thanks to which we are able to carry out the repair within several hours. We will diagnose your equipment for free, and if you do not decide on our service, you will not incur any costs. We offer 24 months warranty for all completed repairs. We are available 24/7, also at weekends and on holidays. Call us 24/7: +48 71 750 09 77 and receive immediate help.

## **SPECIFICATIONS**

CATEGORY

MANUFACTURER LOHER

MODEL A-100BA-06C

WEIGHT 71.0 kg